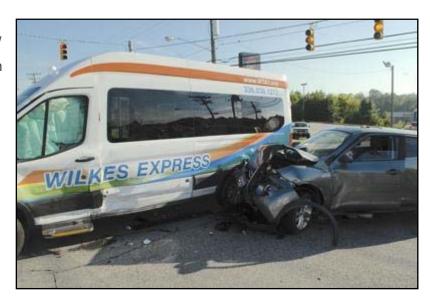

## WTA Van and Car Collide in North Wilkesboro

Wilkes Emergency Medical Services transported four or five people to Wilkes Medical Center after a Wilkes Transportation Authority (WTA) van and a two-door Nissan collided at the

intersection of N.C. 18 North and the entrance to Northview Plaza shopping center in North Wilkesboro about 9 a.m. Friday.

Some of those taken to the hospital were passengers in the WTA van. They also included the driver of the Nissan.

Details on the seriousness of the injuries and other aspects of the accident weren't immediately available. North Wilkesboro fire and police departments responded and police are investigating the wreck.