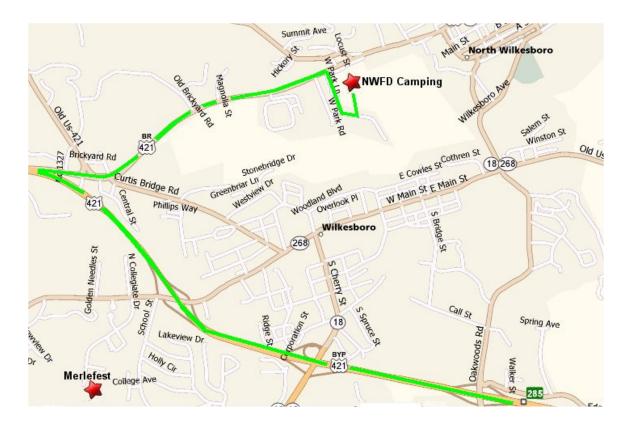

## Address for use with GPS

1400 Willow Lane North Wilkesboro, NC 28659

## From Eastern part of North Carolina

- Take I-40 West to 421 North in Winston Salem
- Travel approximately 50 miles and pass Exit 286B
- Continuing on US 421 North 1 mile past Exit 286B turn RIGHT onto 421 Business
- Continue straight on 421 Business and travel 1.2 miles
- At the 5<sup>th</sup> stoplight turn RIGHT onto Westpark Drive
- At the bottom of the hill turn LEFT
- Take the LEFT onto Westpark Lane and follow the signs

## From North or South on I-77

- Take Exit 73-B 421 North (towards North Wilkesboro)
- Travel approximately 22 miles and pass Exit 286B
- Continuing on US 421 North 1 mile past Exit 286B turn RIGHT onto 421 Business
- Continue straight on 421 Business and travel 1.2 miles
- At the 5<sup>th</sup> stoplight turn RIGHT onto Westpark Drive
- At the bottom of the hill turn LEFT
- Take the LEFT onto Westpark Lane and follow the signs